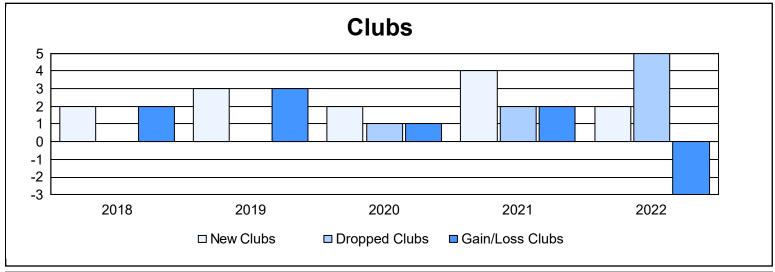

District N 3 As of June 2022 Cumulative

| Year      | New<br>Clubs | Dropped<br>Clubs | Gain/<br>Loss<br>Clubs | New<br>Members | Charter<br>Members | Reinstate<br>Members | Transfer<br>Members | Total<br>Member<br>Added | Total<br>Members<br>Dropped | Gain/<br>Loss<br>Members |
|-----------|--------------|------------------|------------------------|----------------|--------------------|----------------------|---------------------|--------------------------|-----------------------------|--------------------------|
| 2017-2018 | 2            | 0                | 2                      | 114            | 50                 | 4                    | 4                   | 172                      | 117                         | 55                       |
| 2018-2019 | 3            | 0                | 3                      | 83             | 112                | 8                    | 1                   | 204                      | 215                         | -11                      |
| 2019-2020 | 2            | 1                | 1                      | 73             | 49                 | 9                    | 3                   | 134                      | 106                         | 28                       |
| 2020-2021 | 4            | 2                | 2                      | 57             | 102                | 3                    | 3                   | 165                      | 176                         | -11                      |
| 2021-2022 | 2            | 5                | -3                     | 72             | 43                 | 6                    | 2                   | 123                      | 219                         | -96                      |
| Average   | 3            | 2                | 1                      | 80             | 71                 | 6                    | 3                   | 160                      | 167                         | -7                       |