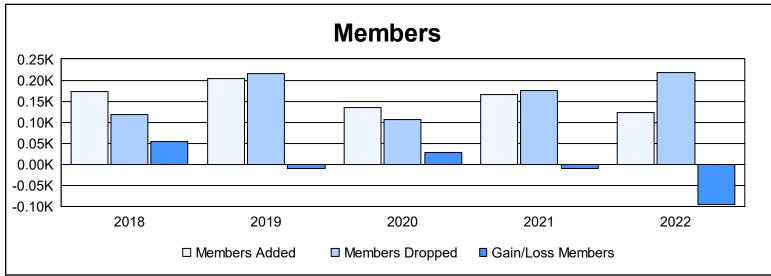

District N 3 As of June 2022 Cumulative

| Year      | New<br>Clubs | Dropped<br>Clubs | Gain/<br>Loss<br>Clubs | New<br>Members | Charter<br>Members | Reinstate<br>Members | Transfer<br>Members | Total<br>Member<br>Added | Total<br>Members<br>Dropped | Gain/<br>Loss<br>Members |
|-----------|--------------|------------------|------------------------|----------------|--------------------|----------------------|---------------------|--------------------------|-----------------------------|--------------------------|
| 2017-2018 | 2            | 0                | 2                      | 114            | 50                 | 4                    | 4                   | 172                      | 117                         | 55                       |
| 2018-2019 | 3            | 0                | 3                      | 83             | 112                | 8                    | 1                   | 204                      | 215                         | -11                      |
| 2019-2020 | 2            | 1                | 1                      | 73             | 49                 | 9                    | 3                   | 134                      | 106                         | 28                       |
| 2020-2021 | 4            | 2                | 2                      | 57             | 102                | 3                    | 3                   | 165                      | 176                         | -11                      |
| 2021-2022 | 2            | 5                | -3                     | 72             | 43                 | 6                    | 2                   | 123                      | 219                         | -96                      |
| Average   | 3            | 2                | 1                      | 80             | 71                 | 6                    | 3                   | 160                      | 167                         | -7                       |